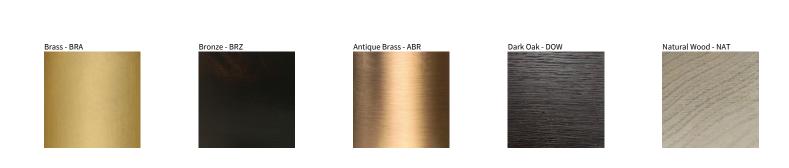

## LUZ OCULTA SURFACE COLOR FINISH CHART

| PROJECT  |  |  |
|----------|--|--|
| ТҮРЕ     |  |  |
| NOTES    |  |  |
| QUANTITY |  |  |
| DATE     |  |  |

Digital: Not all screens are calibrated the same, and therefore, colors will appear differently between screens. Physical: When texture is involved, there will be variations in color, character and tone within a product series and between product families.